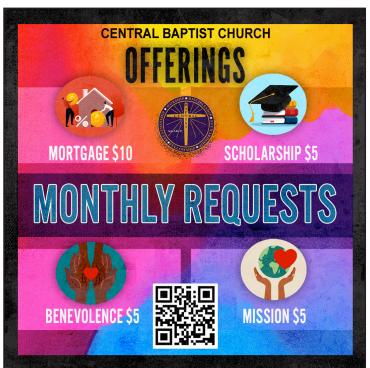

\*FACE awards are funded by Sunday scholarship offerings & events.

**3RD SUNDAY** 