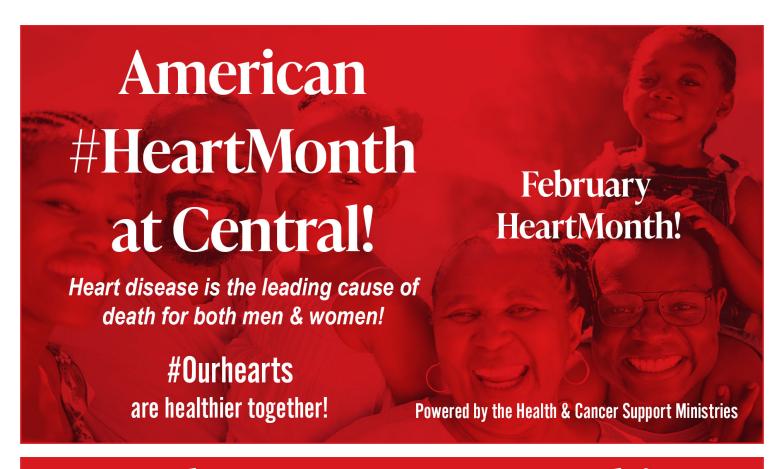

# **HEART HEALTH IN THE BLACK COMMUNITY!**

Heart disease was the #1 killer for all Americans prior to COVID-19.

The risk of developing heart disease is even higher for African Americans.

**#Ourhearts are healthier together! #HeartMonth #CBCHealthMinistry** 